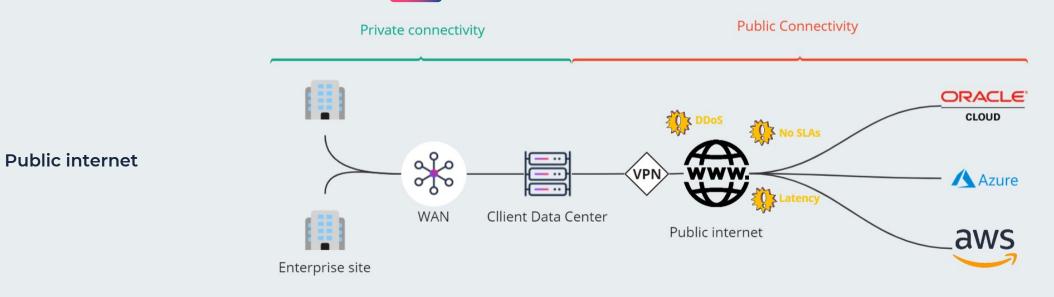

#### Security

Using the public internet is an open vulnerability for an

organisation's data security:

- DDoS
- Traffic Interception
- Data Breaches

#### Performance

The public internet brings unpredictability to a company's data transfer performance

- Network Congestion,
- No SLAs
- unexpected latency

Compliance

The lack of security and performance make it more difficult for organisations to comply with local regulations

- Regulations
- Compliance requirements
- Certifications