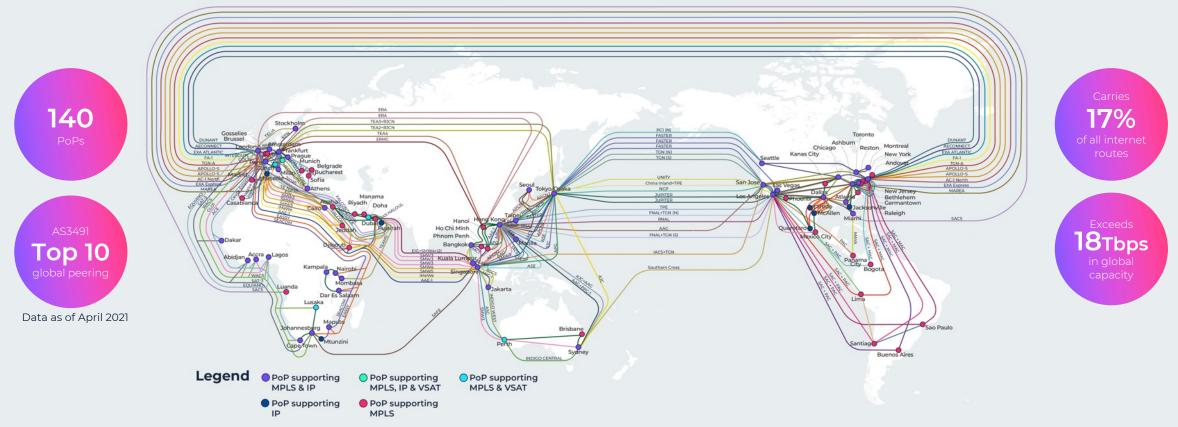

## One of the world's leading IP networks \_\_\_\_

Did you know our IP network carries 17% of the world's internet?

The simpler, smarter way to connect