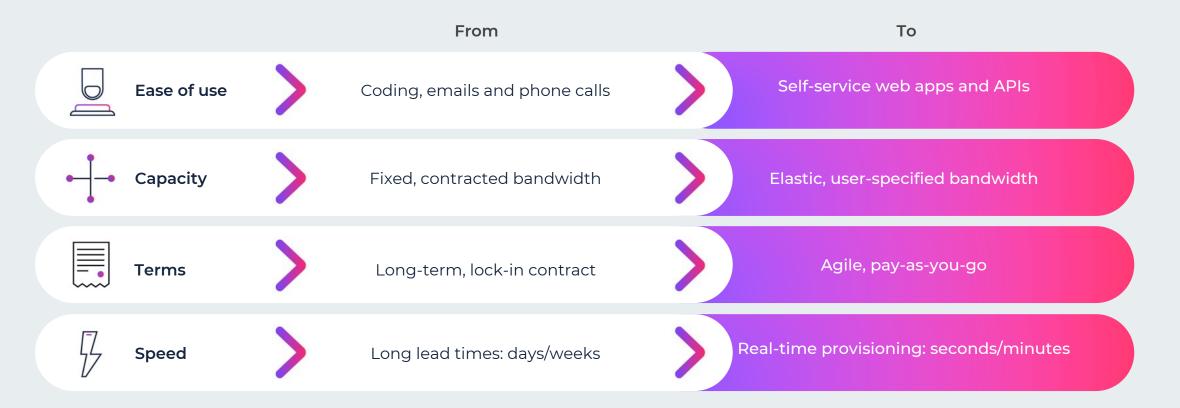

### How do we fix these issues ?

Between Data Centers, between Clouds and from Data Center to Cloud

**Enhanced security** 

- Traffic over private links
- Fewer hops to destination
- Keep existing security policies

#### Higher performance

- Direct interconnects with 950+ data centres in 50 countries
- Backed by a redundant and resilient subsea cable network

#### Lower costs for multi-cloud

- Save up to 50% on egress pricing
- egress traffic free for all regions
- Free-up corporate bandwidth
- Pay only for what you use