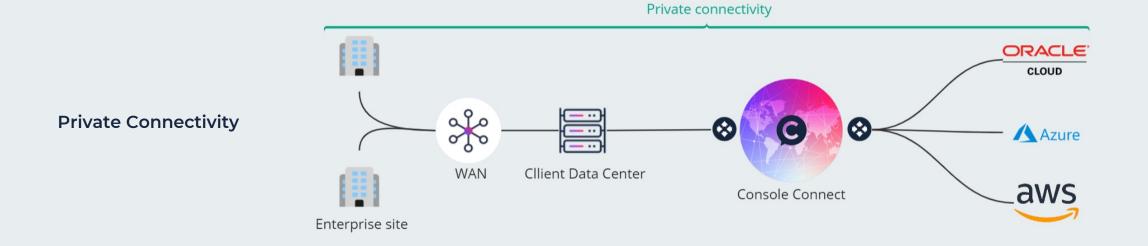

### How do we fix these issues ?

Between Data Centers, between Clouds and from Data Center to Cloud

**Enhanced security** 

- Traffic over private links
- Fewer hops to destination
- Keep existing security policies

#### Higher performance

- Direct interconnects with 950+ data centres in 50 countries
- Backed by a redundant and resilient subsea cable network

#### Lower costs for multi-cloud

- Save up to 50% on egress pricing
- egress traffic free for all regions
- Free-up corporate bandwidth
- Pay only for what you use