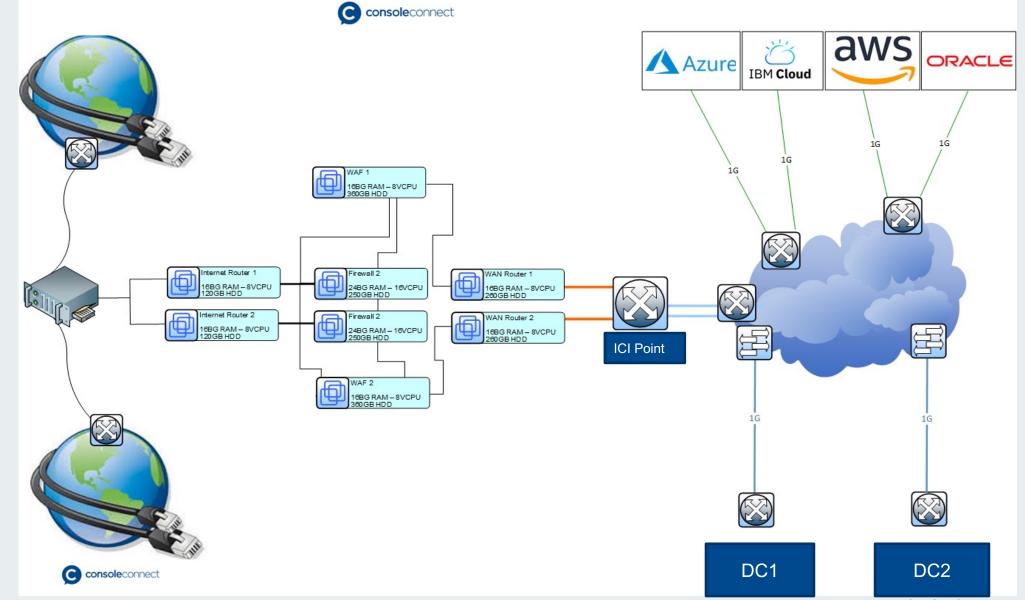

## Use Case – Banking Customer -Africa

7

#### **Multi-Cloud**

- Web Based Application stack
- Security Physical and virtual applicance
- 🕜 M
  - Multi-homed Internet

On-Prem DC Ghana and Lagos

The simpler, **smarter way to connect** 