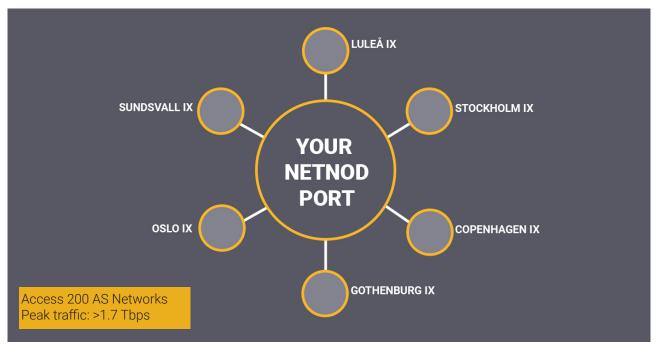

# Peer across all Netnod Internet Exchanges with just one port

#### **Customer benefits**

- Use your existing port to interconnect across the Nordics and peer with around 200 AS networks
- Fast provisioning with no extra cross-connect, colocation or equipment costs
- Free secure transport
- Expand your reach with full peering opportunities at any Netnod IX including peering with the route server
- Full redundancy available as an option
- Short term agreement, no contract lock in and 10G prices from 2 500 SEK per month

## Power up your port!

Netnod's Remote IX service is the quickest, most cost-effective way to peer across the Nordics. Wherever you are located, use your existing port to connect to any Netnod IX. We manage everything, provide free transport, and ensure low latency, redundancy, and full peering opportunities. Your existing port becomes a gateway to exchange traffic anywhere in the Nordics.