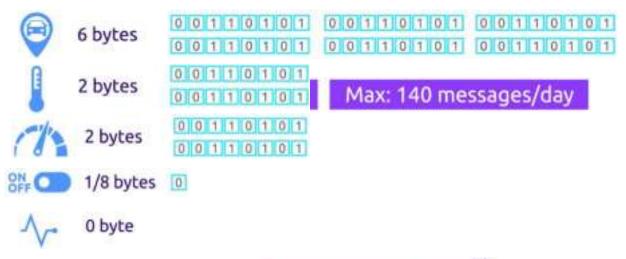

### The Sigfox Solution

Small messages:

12 bytes Uplink 8 bytes Downlink

Few messages : up to 140 per day

#### Message types

### Message types