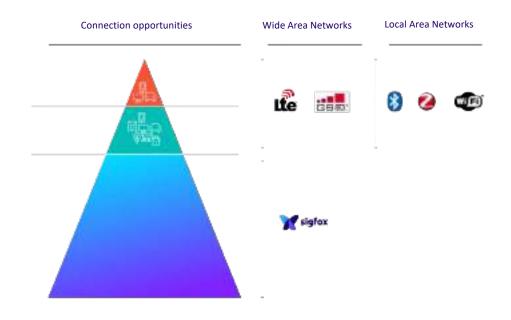

# LPWAN complements existing networks to address the bulk of the IoT

To take us there, the IoT requires new communication networks