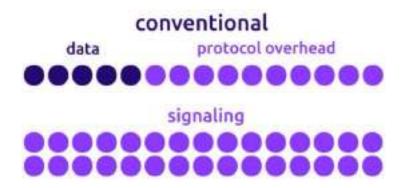

### Lightweight protocol for small messages

lighter protocol frame size less data to send less energy needed

increased battery life higher network capacity