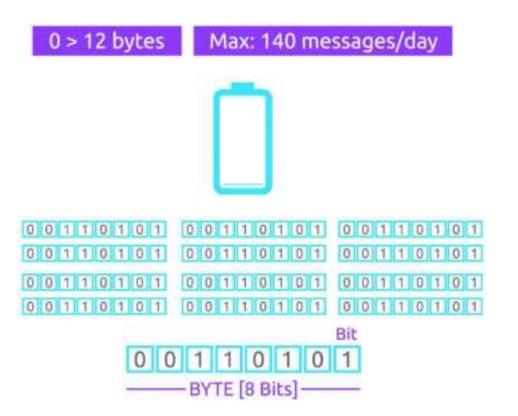

### The Sigfox Solution

Small messages:

12 bytes Uplink 8 bytes Downlink

Few messages : up to 140 per day